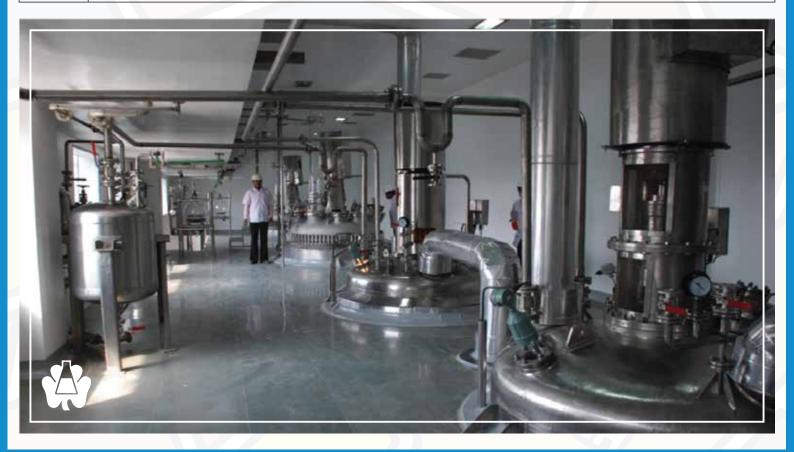

## Manufacturing Plant Equipment

| Sr. No. | Equipments                                                                                                                        |
|---------|-----------------------------------------------------------------------------------------------------------------------------------|
| 01.     | Multi-purpose reaction vessels of stainless steel capacity rane 14 Kl - 6Kl having total capacity of about 125 m <sup>3</sup>     |
| 02.     | Glass lined reactors (mostly pfaudler make) capacity range 0.5 Kl - 5 Kl having total capacity about 50 m <sup>3</sup>            |
| 0.3     | Hostelloy Reactors - 4 Nos. of 1000 - 1200 Ltrs. under erection                                                                   |
| 0.4     | Hydrogenerator - capacity up to 20 a.t.m. distallation units with 30 theoritical plates, vacuum upto 20 m bar, temperatures 220°C |
| 05.     | High Vacuum Distillation Units - capacities 2000 - 4000 Ltrs                                                                      |
| 06.     | 15 Nos. Centrifuges (stainless steel as well as acid proof with facility of top & bottom discharge)                               |
| 07.     | Centralised distillation units for solvent recoveries                                                                             |
| 08.     | Filteration system includes Leaf Filters, Agtitated Neusche Filters & Sparkle Filters                                             |
| 09.     | Drying System inclueds Fluid Bed Dryers, Rotary Vacuum Dryer & Tray Dryers                                                        |
| 10.     | Seperated areas for Micronising, Blending, Sieving, Milling & Compacting all equipped with Air Filteration & Monitoring           |